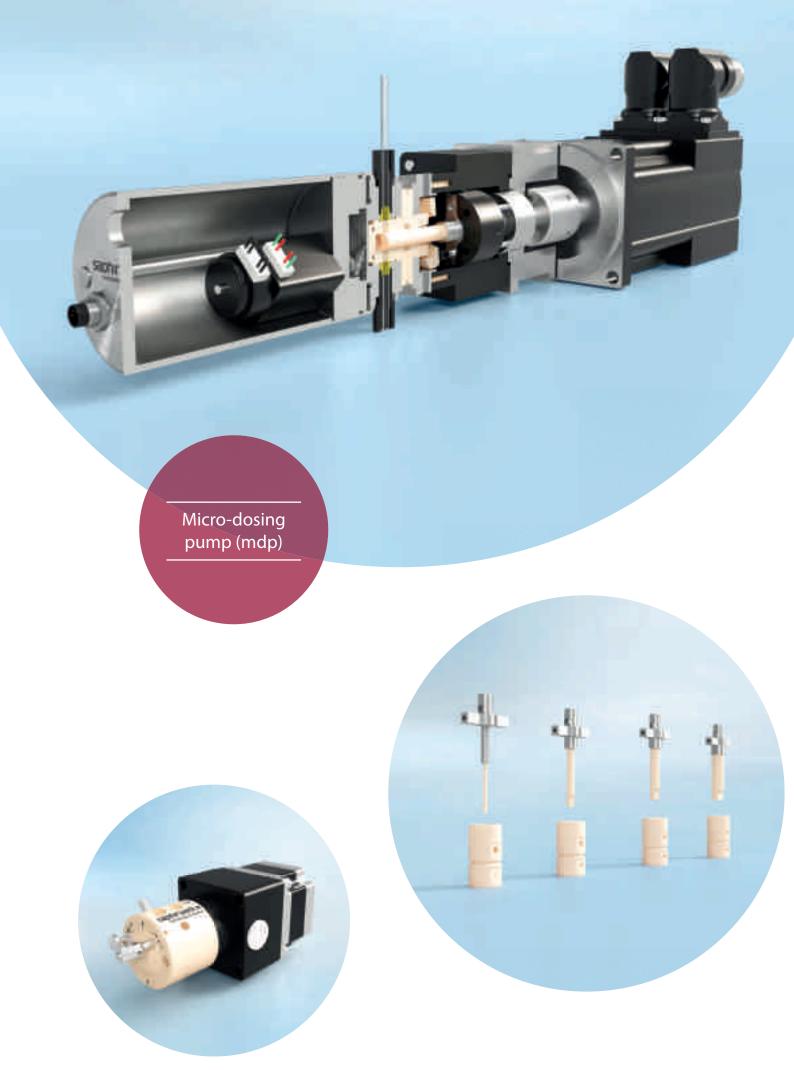

## Micro-dosing pumps

he (mdp) micro-dosing pump meets the highest standards of precision, reliability and compactness and is therefore ideal – essential, even – for dosing applications involving all types of liquid in the analytical, chemical and pharmaceutical industries.

It is robust, hard-wearing, easy to maintain and suitable for superheated steam sterilisation applications.