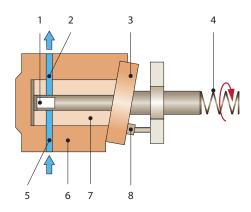

## Operating principle of a mdp+

- 1 Piston with bevel
- 2 Outlet port
- 5 Inlet port6 Pump head

8 Sliding block

- 7 Cylinder
- 4 Pressure spring
- Rotating parts
- Fixed parts

3 Sliding disk

We offer a wide range of different pump designs.