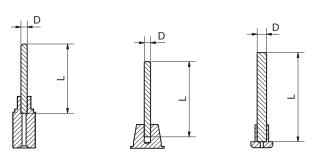

## Standard measures of pistons

| Diameter (mm)         | 0.4 - 0.5 - 1.0 - 2.0 - 3.175 - 4.5 - 4.75 - 6.35 - 10 - 25                                                        |
|-----------------------|--------------------------------------------------------------------------------------------------------------------|
| Length mm             | 20 - 30 - 40 - 60 - 120 - 170                                                                                      |
| Material              | Ruby – Sapphire – Alumina – Zirconia – Tungsten carbide                                                            |
| General<br>tolerances | Outer diameter 0/–0.005 mm<br>Length +/–0.05 mm                                                                    |
| Surface roughness     | Ra 0.025 mm or customized (Ra, Rt, Rz)                                                                             |
| Form deviation        | 0.002 mm cylindricity until diameter 4.0<br>0.005 mm cylindricity from diameter 4.0                                |
| Design                | A) without adaptor (custom made piston end)<br>B) with adaptor (design custom made)<br>C) pistion cylinder pairing |