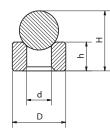

#### Standard measures of valves (ball and seat)

| dk (mm)   | 1.587 – 1.75 – 3.0 – 3.175 – 4.763 – 7.5          |
|-----------|---------------------------------------------------|
| dk (inch) | 1/16 - 0.069 - 0.118 - 1/8 - 3/16 - 0.295         |
| Mat. ball | Ruby – Sapphire – Alumina                         |
| Mat. seat | Sapphire – Alumina – Zirconia                     |
| D         | 2.35 - 4.0 - 4.58 - 6.0 - 6.27 - 6.5 - 7.0 - 10.0 |
| d         | 1.2 - 2.0 - 2.14 - 2.38 - 2.54 - 3.0 - 3.5 - 5.0  |
| h         | 1.0 - 1.3 - 1.59 - 2.0 - 2.29 - 3.0 - 3.5 - 5.0   |
| Н         | 3.4 - 4.4 - 6.3 - 7.2 - 11 - 12 - 16.4            |
|           |                                                   |