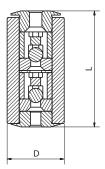

Pistons and cylinders

## Standard measures of cartridges double seat

| Standard valve diameter | 1.75 - 3.175 - 4.763 - 7.5  |
|-------------------------|-----------------------------|
| Diameter cartridges D   | 5.0 - 6.0 - 7.0 - 8.0 - 9.5 |
| Length of cartridges L  | 12 to 30 mm                 |