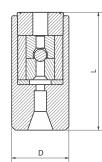

### Standard measures of cartridges single seat

| Standard ball diameter | 1.75 – 3.175 – 4.763 – 7.5         |
|------------------------|------------------------------------|
| Diameter cartridges D  | 5.0 - 6.0 - 6.35 - 7.0 - 8.0 - 9.5 |
| Length of cartridges L | 10 to 25 mm                        |

## Standard measures of cartridges double seat

| Standard valve diameter | 1.75 - 3.175 - 4.763 - 7.5  |
|-------------------------|-----------------------------|
| Diameter cartridges D   | 5.0 - 6.0 - 7.0 - 8.0 - 9.5 |
| Length of cartridges L  | 12 to 30 mm                 |