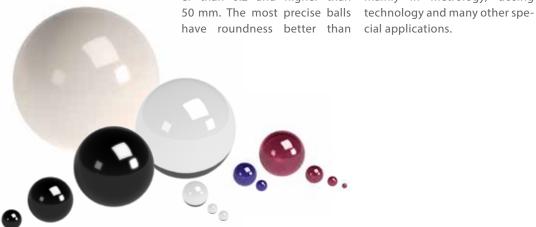

2 saphirwerk •

swiss precision in ceramics 3

We are particularly well re- 40 nm, this means 0.00004 mm. nowned as a manufacturer of Ceramic materials such as ruby, the world's most precise balls. sapphire, alumina, zirconia, sili-The assortment includes balls con nitride or tungsten carbide averaging a diameter of few- are used. Such balls are used er than 0.2 and higher than mainly in metrology, dosing