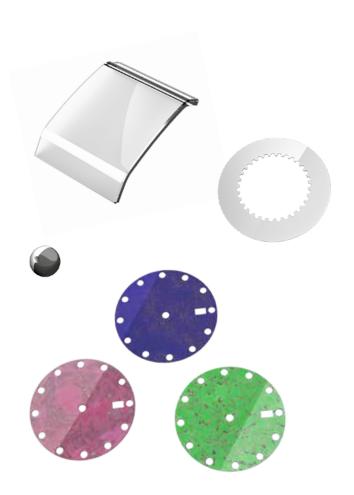

Luxury goods – pure aesthetics

The beauty of a watch lies in fine and carefully processed parts. We can make a special contribution here thanks to our keen, skilled use of all ceramic materials – from sapphire to zirconia. Our craft extends beyond the shape to surface design as well.

Ceramics have the following advantages over other traditional materials:

- scratchproof
- anti-allergic/dermatologically compatible
- · low weight
- colour homogenous

6 saphirwerk •

ceramic components. We can also complex shapes and guarantees offer cost savings in green machining via our associate company. Additionally, an adapted ma-