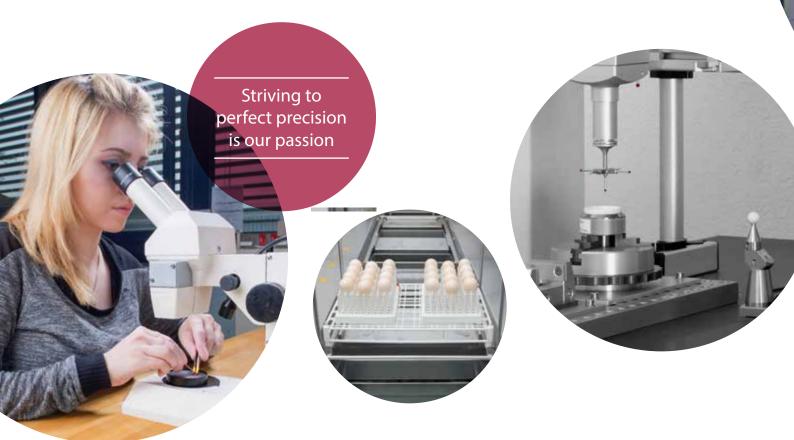

A consistent quality is a must and we strive to improve this continually.

As proof of our passion for the perfect shape of a ceramic ball, here is a quotation from the Physikalisch-Technische Bundesanstalt (PTB) (German national metrology institute): "All four balls with a diameter of 25 mm have a roundness deviation at the equator of significantly less than 10 nm. In our calibration service of over 20 years, we have never measured any balls as good as these. Even in case of semiballs roundness deviations under 10 nm are the exception. I think these results are confirmation of your outstanding work."

"All four balls with a diameter of Saphirwerk has its own cali-25 mm have a roundness devia- bration laboratory with extremely accurate measuring equipment accredited by the Swiss Accreditation Service (SAS). This enables us to ensure the quality of our own products, as well as being able to issue SCS certificates for other companies.